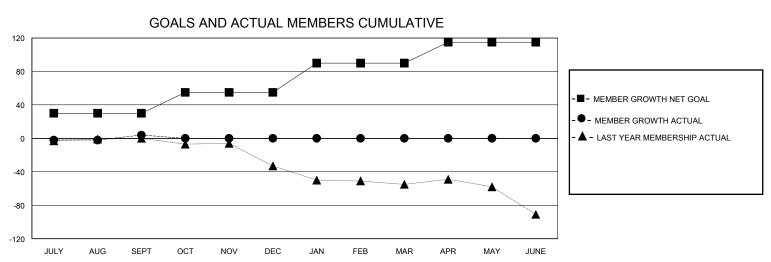

## District 25 G

Results as of: 9/30/2023

| GMT:                           |               | LOC       | CATION INDIANA | _                     |                        |                         | GMT CA                                           |  |  |
|--------------------------------|---------------|-----------|----------------|-----------------------|------------------------|-------------------------|--------------------------------------------------|--|--|
| Clubs<br>RESULTS FOR 2023-2024 |               |           |                | Members               |                        |                         |                                                  |  |  |
|                                |               |           |                | RESULTS FOR 2023-2024 |                        |                         |                                                  |  |  |
| QUARTER                        | NEW CLUB GOAL | NEW CLUBS | DROPPED CLUBS  | QUARTER MEM           | BER GROWTH NET<br>GOAL | MEMBER GROWTH<br>ACTUAL | DROPPED<br>MEMBERS ACTUA<br>(including transfers |  |  |
| JULY/AUG/SEPT                  | 0             | 0         | 0              | JULY/AUG/SEPT         | 30                     | 23                      | 18                                               |  |  |
| OCT/NOV/DEC                    | 0             | 0         | 0              | OCT/NOV/DEC           | 25                     | 0                       | 0                                                |  |  |
| JAN/FEB/MAR                    | 1             | 0         | 0              | JAN/FEB/MAR           | 35                     | 0                       | 0                                                |  |  |
| APR/MAY/JUNE                   | 0             | 0         | 0              | APR/MAY/JUNE          | 25                     | 0                       | 0                                                |  |  |
| 0.8                            | GOALS         | AND ACTUA | L NEW CLUBS C  | UMULATIVE<br>■        | -                      |                         |                                                  |  |  |